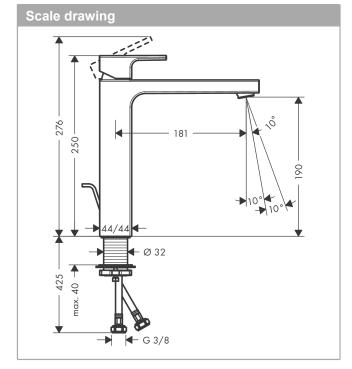

## product features

- · consists of: single lever basin mixer, waste set
- · ComfortZone 190
- · projection 181 mm
- · spray type: normal spray
- · swiveling spray former
- · maximum flow rate at 3 bar: 5 l/min
- · ceramic cartridge
- · temperature limitation adjustable
- · with isolated water conduction without contact with nickel and lead
- · suitable for continuous flow water heaters
- pop-up waste set G 11/4
- · material waste set: synthetic
- · connection type: G 3/4 connections
- · connection dimension: DN15